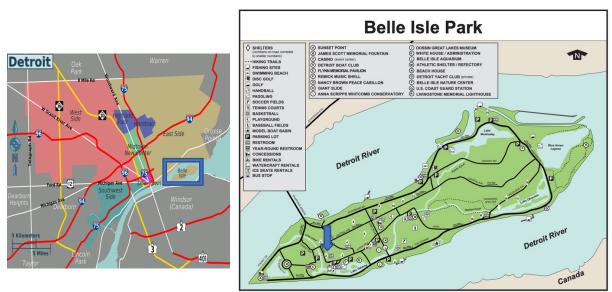

# NEWTON COUNTY MISSISSIPPI REUNION PICNIC 50<sup>™</sup> ANNIVERSARY

The 50<sup>th</sup> annual Newton County Mississippi Picnic will take place on **Sunday, July 18, 2021 in Detroit, Michigan**. The picnic will be at Belle Isle State Park in shelter # 2 from 12:00 noon until 7:00 P.M. This is the 50<sup>th</sup> anniversary so we are happy to host the picnic in Detroit where the first picnic was held. **The 50<sup>th</sup> Anniversary program will begin at 3:00 P.M.** 

## For your safety, all CDC and State of Michigan COVID-19 guidelines will be followed for this outdoor event.

MAP TO PICNIC:

To celebrate the 50<sup>th</sup> anniversary we have commemorative Newton County Picnic 50<sup>th</sup> Anniversary shirts. Shirts can be purchased now online at **ffudetroit.com** or use the attached order form. The cost of the shirts ranges from \$22- \$27, Prices here include shipping, handling and tax. **ADDITIONAL ITEMS, OPTIONS AND POSSIBLE SAVINGS AVAILABLE ONLINE!** 